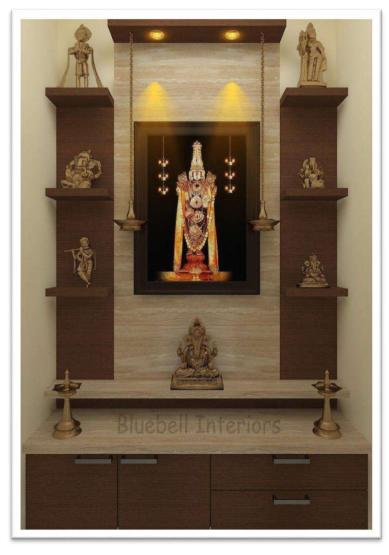

#### Portfolio Gallery –

| o TV Panel             | . 20 |
|------------------------|------|
| o Modular Kitchen      | 22   |
| o Kitchen Accessories  | 36   |
| o False Ceiling        | 41   |
| o Furniture            | 53   |
| o Mini Bar             | 57   |
| o Crockery Unit        | . 59 |
| o Puja Temple Unit     | 63   |
| o Separation Wall Unit | 71   |
| o Wardrobe Unit        | 74   |
| o Office Workstation   | . 85 |
| o Door Furnishing      | . 86 |
| o Main Door Furnishing | . 89 |
|                        |      |