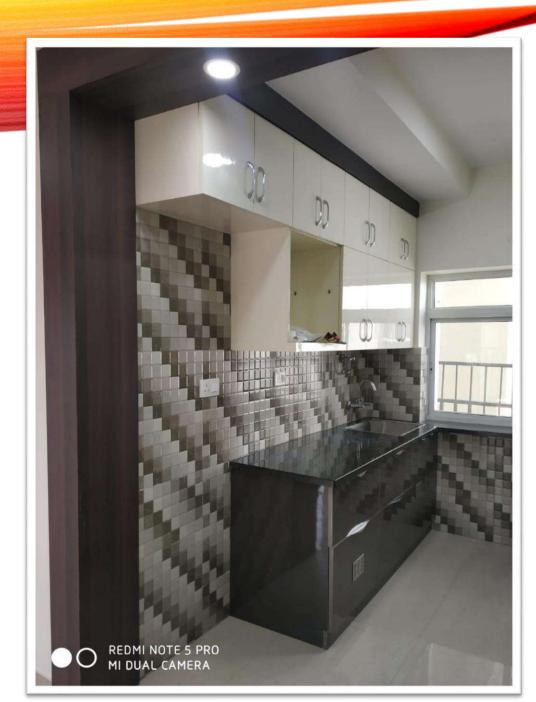

#### Portfolio Gallery –

| o TV Panel             | . 20 |
|------------------------|------|
| o Modular Kitchen      | 22   |
| o Kitchen Accessories  | 36   |
| o False Ceiling        | 41   |
| o Furniture            | 53   |
| o Mini Bar             | 57   |
| o Crockery Unit        | . 59 |
| o Puja Temple Unit     | 63   |
| o Separation Wall Unit | 71   |
| o Wardrobe Unit        | 74   |
| o Office Workstation   | . 85 |
| o Door Furnishing      | . 86 |
| o Main Door Furnishing | . 89 |
|                        |      |