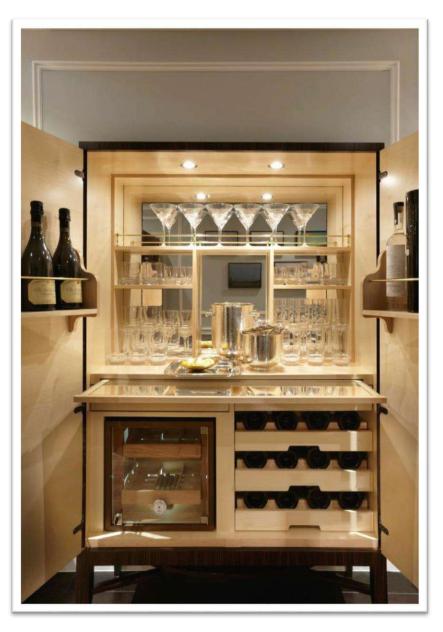

#### Portfolio Gallery –

| o TV Panel             | . 20 |
|------------------------|------|
| o Modular Kitchen      | 22   |
| o Kitchen Accessories  | 36   |
| o False Ceiling        | 41   |
| o Furniture            | 53   |
| o Mini Bar             | 57   |
| o Crockery Unit        | . 59 |
| o Puja Temple Unit     | 63   |
| o Separation Wall Unit | 71   |
| o Wardrobe Unit        | 74   |
| o Office Workstation   | . 85 |
| o Door Furnishing      | . 86 |
| o Main Door Furnishing | . 89 |
|                        |      |