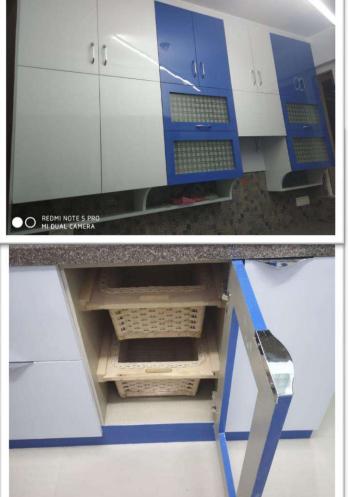

#### Portfolio Gallery –

| o TV Panel             | . 20 |
|------------------------|------|
| o Modular Kitchen      | 22   |
| o Kitchen Accessories  | 36   |
| o False Ceiling        | 41   |
| o Furniture            | 53   |
| o Mini Bar             | 57   |
| o Crockery Unit        | . 59 |
| o Puja Temple Unit     | 63   |
| o Separation Wall Unit | 71   |
| o Wardrobe Unit        | 74   |
| o Office Workstation   | . 85 |
| o Door Furnishing      | . 86 |
| o Main Door Furnishing | . 89 |
|                        |      |