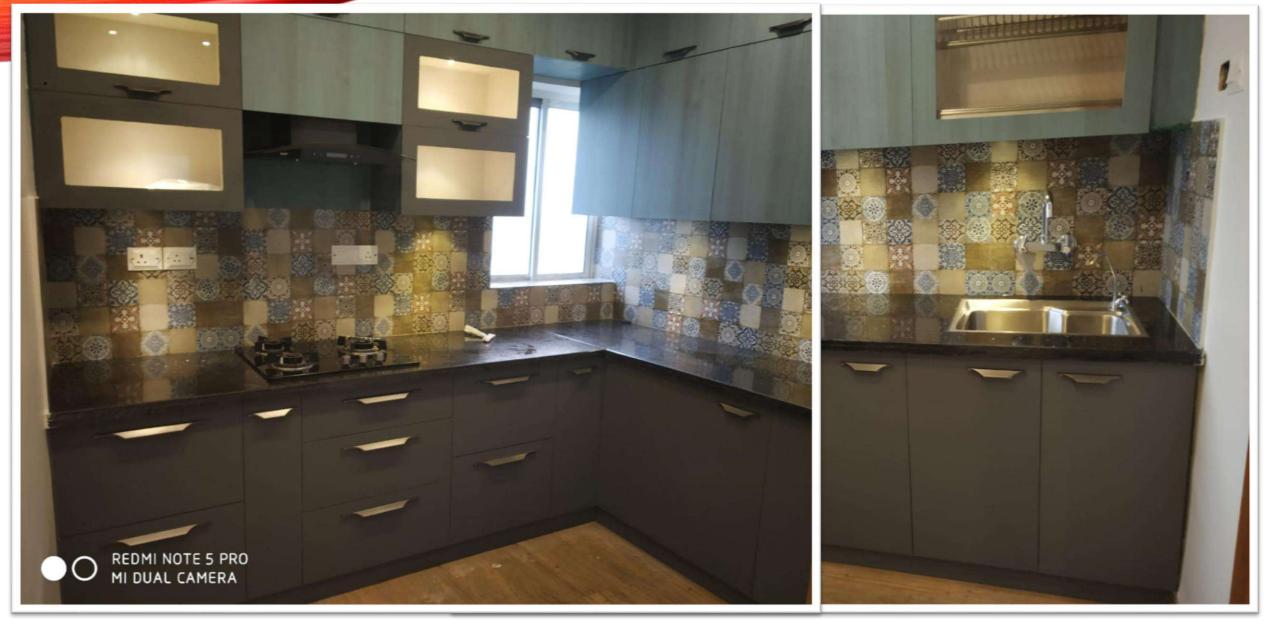

#### Portfolio Gallery –

| o TV Panel             | . 20 |
|------------------------|------|
| o Modular Kitchen      | 22   |
| o Kitchen Accessories  | 36   |
| o False Ceiling        | 41   |
| o Furniture            | 53   |
| o Mini Bar             | 57   |
| o Crockery Unit        | . 59 |
| o Puja Temple Unit     | 63   |
| o Separation Wall Unit | 71   |
| o Wardrobe Unit        | 74   |
| o Office Workstation   | . 85 |
| o Door Furnishing      | . 86 |
| o Main Door Furnishing | . 89 |
|                        |      |