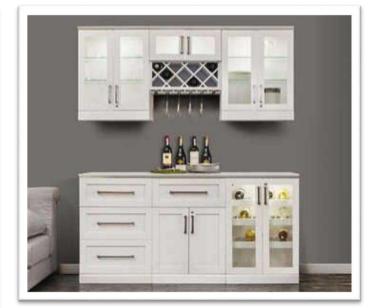

#### Portfolio Gallery –

| o TV Panel             | . 20 |
|------------------------|------|
| o Modular Kitchen      | 22   |
| o Kitchen Accessories  | 36   |
| o False Ceiling        | 41   |
| o Furniture            | 53   |
| o Mini Bar             | 57   |
| o Crockery Unit        | . 59 |
| o Puja Temple Unit     | 63   |
| o Separation Wall Unit | 71   |
| o Wardrobe Unit        | 74   |
| o Office Workstation   | . 85 |
| o Door Furnishing      | . 86 |
| o Main Door Furnishing | . 89 |
|                        |      |