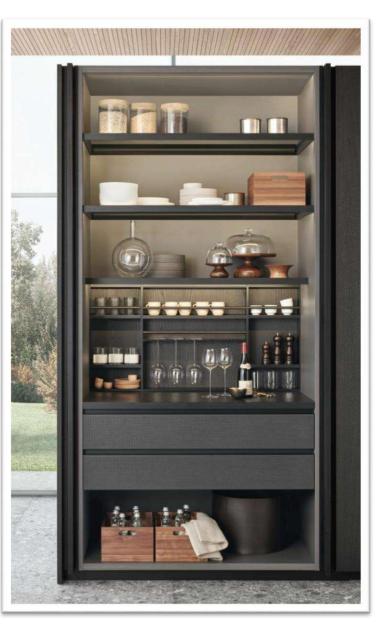

#### Portfolio Gallery –

| o TV Panel             | . 20 |
|------------------------|------|
| o Modular Kitchen      | 22   |
| o Kitchen Accessories  | 36   |
| o False Ceiling        | 41   |
| o Furniture            | 53   |
| o Mini Bar             | 57   |
| o Crockery Unit        | . 59 |
| o Puja Temple Unit     | 63   |
| o Separation Wall Unit | 71   |
| o Wardrobe Unit        | 74   |
| o Office Workstation   | . 85 |
| o Door Furnishing      | . 86 |
| o Main Door Furnishing | . 89 |
|                        |      |