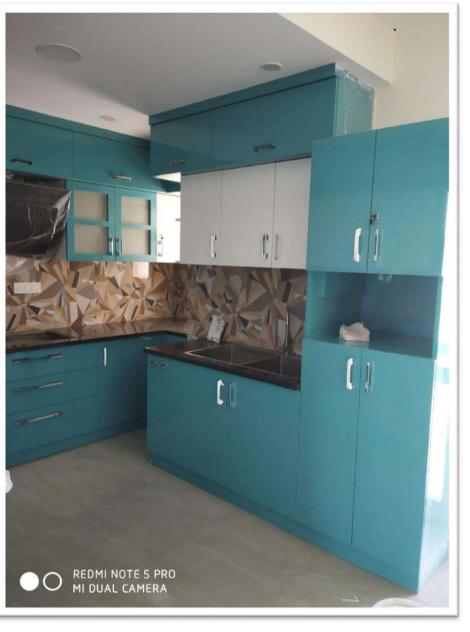

#### Portfolio Gallery –

| o TV Panel             | . 20 |
|------------------------|------|
| o Modular Kitchen      | 22   |
| o Kitchen Accessories  | 36   |
| o False Ceiling        | 41   |
| o Furniture            | 53   |
| o Mini Bar             | 57   |
| o Crockery Unit        | . 59 |
| o Puja Temple Unit     | 63   |
| o Separation Wall Unit | 71   |
| o Wardrobe Unit        | 74   |
| o Office Workstation   | . 85 |
| o Door Furnishing      | . 86 |
| o Main Door Furnishing | . 89 |
|                        |      |