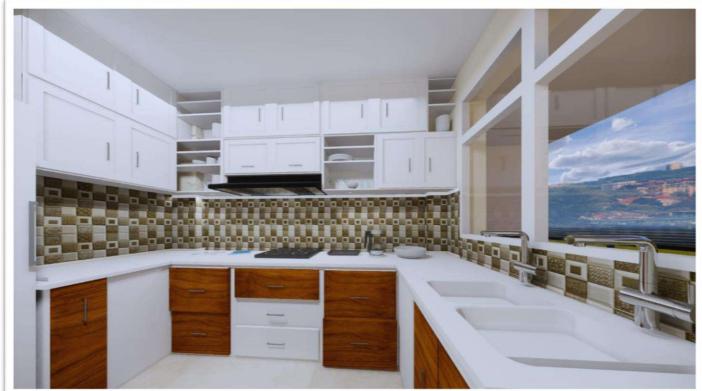

#### Portfolio Gallery –

| o TV Panel             | . 20 |
|------------------------|------|
| o Modular Kitchen      | 22   |
| o Kitchen Accessories  | 36   |
| o False Ceiling        | 41   |
| o Furniture            | 53   |
| o Mini Bar             | 57   |
| o Crockery Unit        | . 59 |
| o Puja Temple Unit     | 63   |
| o Separation Wall Unit | 71   |
| o Wardrobe Unit        | 74   |
| o Office Workstation   | . 85 |
| o Door Furnishing      | . 86 |
| o Main Door Furnishing | . 89 |
|                        |      |