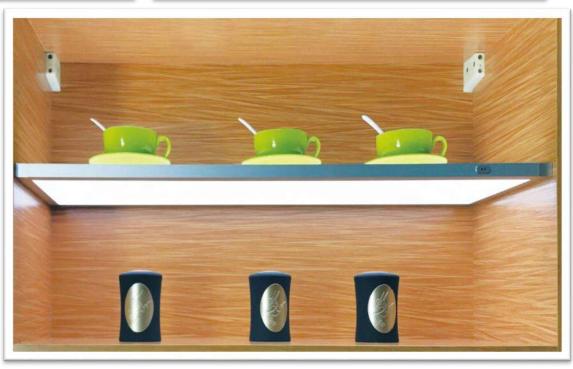

#### Portfolio Gallery –

| o TV Panel             | . 20 |
|------------------------|------|
| o Modular Kitchen      | 22   |
| o Kitchen Accessories  | 36   |
| o False Ceiling        | 41   |
| o Furniture            | 53   |
| o Mini Bar             | 57   |
| o Crockery Unit        | . 59 |
| o Puja Temple Unit     | 63   |
| o Separation Wall Unit | 71   |
| o Wardrobe Unit        | 74   |
| o Office Workstation   | . 85 |
| o Door Furnishing      | . 86 |
| o Main Door Furnishing | . 89 |
|                        |      |