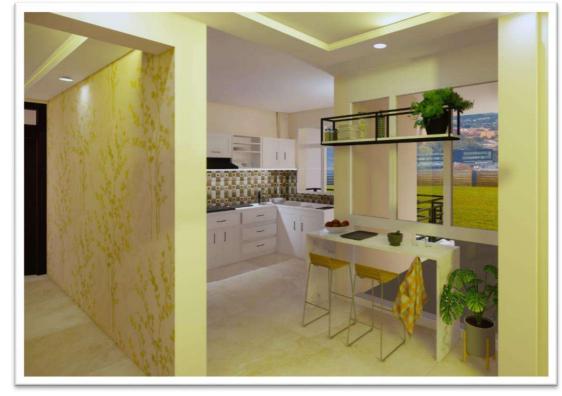

#### Portfolio Gallery –

| o TV Panel             | . 20 |
|------------------------|------|
| o Modular Kitchen      | 22   |
| o Kitchen Accessories  | 36   |
| o False Ceiling        | 41   |
| o Furniture            | 53   |
| o Mini Bar             | 57   |
| o Crockery Unit        | . 59 |
| o Puja Temple Unit     | 63   |
| o Separation Wall Unit | 71   |
| o Wardrobe Unit        | 74   |
| o Office Workstation   | . 85 |
| o Door Furnishing      | . 86 |
| o Main Door Furnishing | . 89 |
|                        |      |