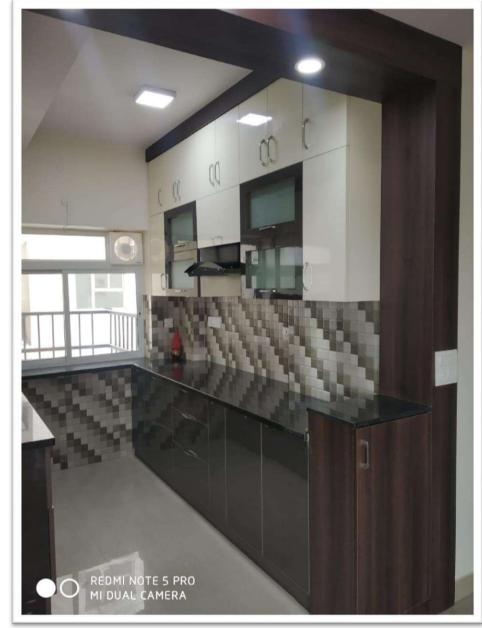

#### Portfolio Gallery –

| o TV Panel             | . 20 |
|------------------------|------|
| o Modular Kitchen      | 22   |
| o Kitchen Accessories  | 36   |
| o False Ceiling        | 41   |
| o Furniture            | 53   |
| o Mini Bar             | 57   |
| o Crockery Unit        | . 59 |
| o Puja Temple Unit     | 63   |
| o Separation Wall Unit | 71   |
| o Wardrobe Unit        | 74   |
| o Office Workstation   | . 85 |
| o Door Furnishing      | . 86 |
| o Main Door Furnishing | . 89 |
|                        |      |