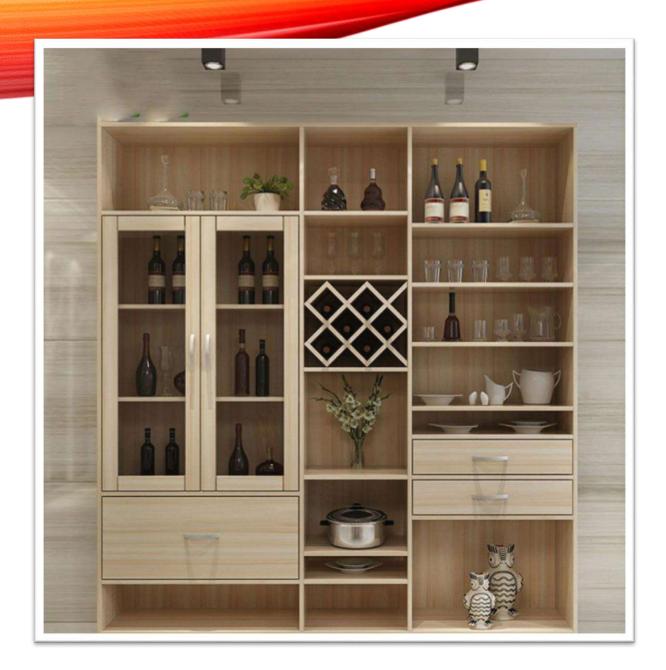

#### Portfolio Gallery –

| o TV Panel             | . 20 |
|------------------------|------|
| o Modular Kitchen      | 22   |
| o Kitchen Accessories  | 36   |
| o False Ceiling        | 41   |
| o Furniture            | 53   |
| o Mini Bar             | 57   |
| o Crockery Unit        | . 59 |
| o Puja Temple Unit     | 63   |
| o Separation Wall Unit | 71   |
| o Wardrobe Unit        | 74   |
| o Office Workstation   | . 85 |
| o Door Furnishing      | . 86 |
| o Main Door Furnishing | . 89 |
|                        |      |