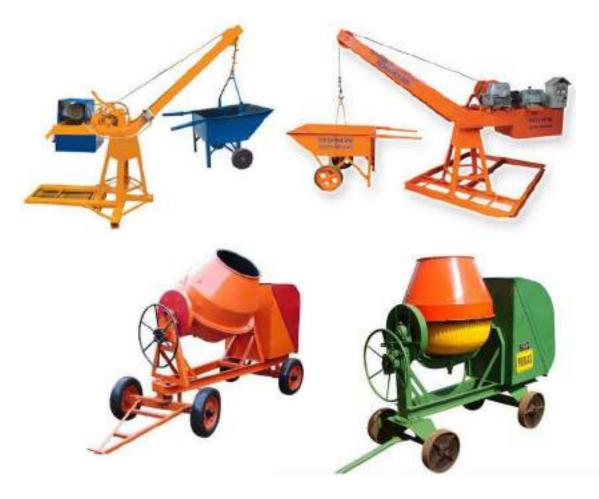

## AVAILABLE RESOURCES

11

| List                                                          | Quantity |
|---------------------------------------------------------------|----------|
| D. G. Set                                                     | 2 Nos    |
| Monkey Lift                                                   | 2 Nos    |
| Vibrator                                                      | 1 Nos    |
| Compressor                                                    | 1 Nos    |
| Breaker Compressor                                            | 1 Nos    |
| Scaffolding                                                   | 1 Nos    |
| Levelling Instrument                                          |          |
| Interior Tools Tapping Machine and Printing & Cutting Machine |          |