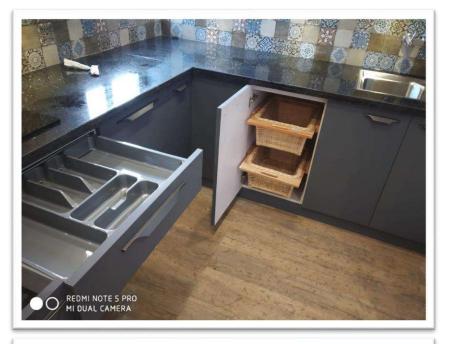

#### Portfolio Gallery –

| o TV Panel             | . 20 |
|------------------------|------|
| o Modular Kitchen      | 22   |
| o Kitchen Accessories  | 36   |
| o False Ceiling        | 41   |
| o Furniture            | 53   |
| o Mini Bar             | 57   |
| o Crockery Unit        | . 59 |
| o Puja Temple Unit     | 63   |
| o Separation Wall Unit | 71   |
| o Wardrobe Unit        | 74   |
| o Office Workstation   | . 85 |
| o Door Furnishing      | . 86 |
| o Main Door Furnishing | . 89 |
|                        |      |