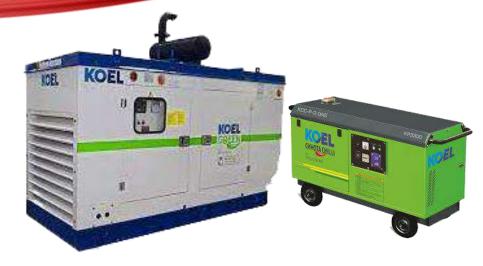

## AVAILABLE RESOURCES

11

| List                                                          | Quantity |
|---------------------------------------------------------------|----------|
| D. G. Set                                                     | 2 Nos    |
| Monkey Lift                                                   | 2 Nos    |
| Vibrator                                                      | 1 Nos    |
| Compressor                                                    | 1 Nos    |
| Breaker Compressor                                            | 1 Nos    |
| Scaffolding                                                   | 1 Nos    |
| Levelling Instrument                                          |          |
| Interior Tools Tapping Machine and Printing & Cutting Machine |          |