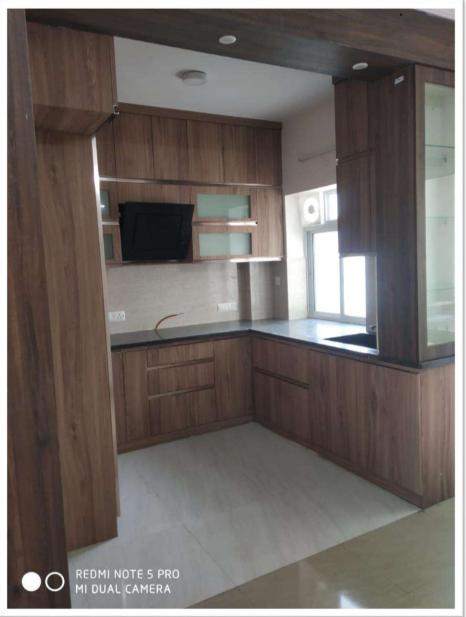

#### Portfolio Gallery –

| o TV Panel             | . 20 |
|------------------------|------|
| o Modular Kitchen      | 22   |
| o Kitchen Accessories  | 36   |
| o False Ceiling        | 41   |
| o Furniture            | 53   |
| o Mini Bar             | 57   |
| o Crockery Unit        | . 59 |
| o Puja Temple Unit     | 63   |
| o Separation Wall Unit | 71   |
| o Wardrobe Unit        | 74   |
| o Office Workstation   | . 85 |
| o Door Furnishing      | . 86 |
| o Main Door Furnishing | . 89 |
|                        |      |