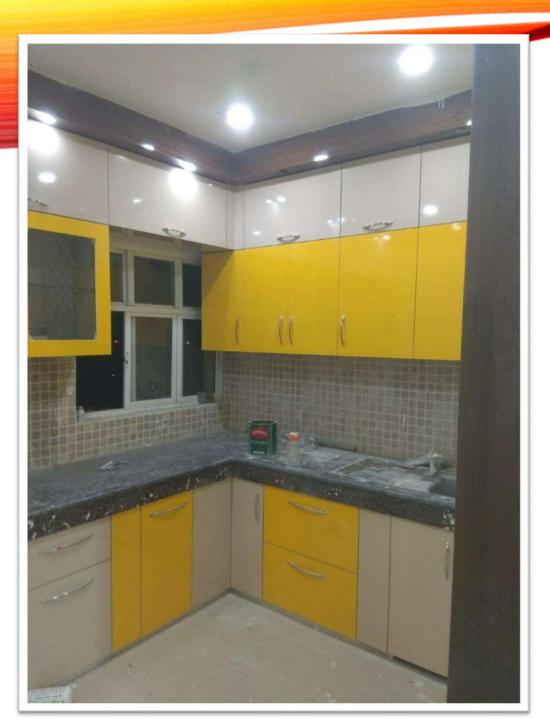

#### Portfolio Gallery –

| o TV Panel             | . 20 |
|------------------------|------|
| o Modular Kitchen      | 22   |
| o Kitchen Accessories  | 36   |
| o False Ceiling        | 41   |
| o Furniture            | 53   |
| o Mini Bar             | 57   |
| o Crockery Unit        | . 59 |
| o Puja Temple Unit     | 63   |
| o Separation Wall Unit | 71   |
| o Wardrobe Unit        | 74   |
| o Office Workstation   | . 85 |
| o Door Furnishing      | . 86 |
| o Main Door Furnishing | . 89 |
|                        |      |