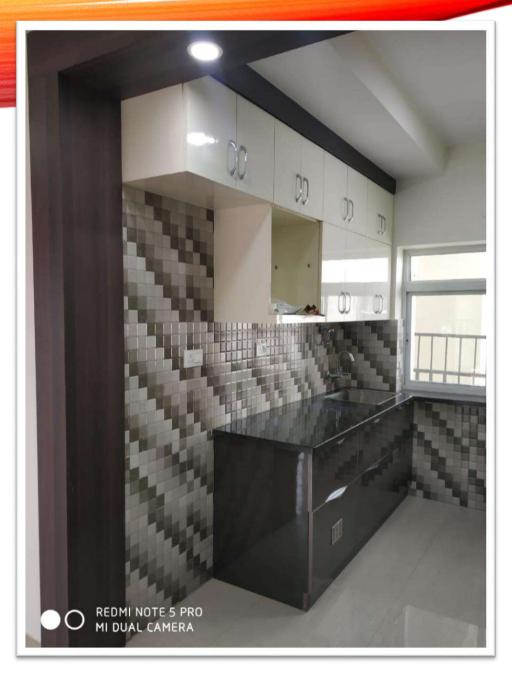

#### Portfolio Gallery –

| o TV Panel             | . 20 |
|------------------------|------|
| o Modular Kitchen      | 22   |
| o Kitchen Accessories  | 36   |
| o False Ceiling        | 41   |
| o Furniture            | 53   |
| o Mini Bar             | 57   |
| o Crockery Unit        | . 59 |
| o Puja Temple Unit     | 63   |
| o Separation Wall Unit | 71   |
| o Wardrobe Unit        | 74   |
| o Office Workstation   | . 85 |
| o Door Furnishing      | . 86 |
| o Main Door Furnishing | . 89 |
|                        |      |