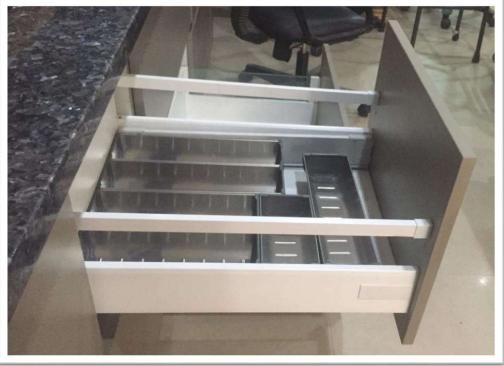

#### Portfolio Gallery –

| o TV Panel             | . 20 |
|------------------------|------|
| o Modular Kitchen      | 22   |
| o Kitchen Accessories  | 36   |
| o False Ceiling        | 41   |
| o Furniture            | 53   |
| o Mini Bar             | 57   |
| o Crockery Unit        | . 59 |
| o Puja Temple Unit     | 63   |
| o Separation Wall Unit | 71   |
| o Wardrobe Unit        | 74   |
| o Office Workstation   | . 85 |
| o Door Furnishing      | . 86 |
| o Main Door Furnishing | . 89 |
|                        |      |