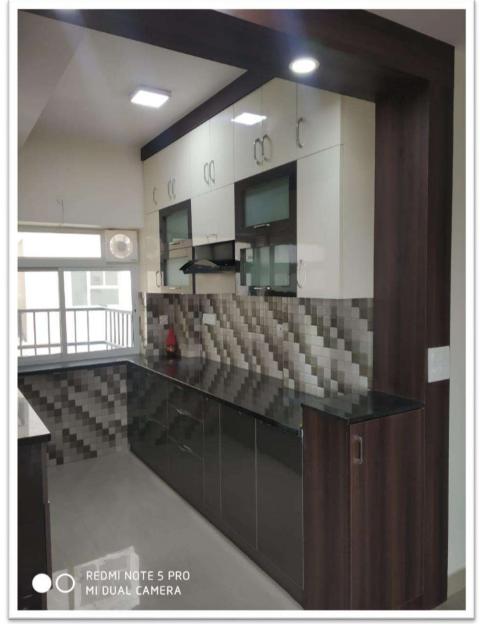

#### Portfolio Gallery –

| o TV Panel             | . 20 |
|------------------------|------|
| o Modular Kitchen      | 22   |
| o Kitchen Accessories  | 36   |
| o False Ceiling        | 41   |
| o Furniture            | 53   |
| o Mini Bar             | 57   |
| o Crockery Unit        | . 59 |
| o Puja Temple Unit     | 63   |
| o Separation Wall Unit | 71   |
| o Wardrobe Unit        | 74   |
| o Office Workstation   | . 85 |
| o Door Furnishing      | . 86 |
| o Main Door Furnishing | . 89 |
|                        |      |