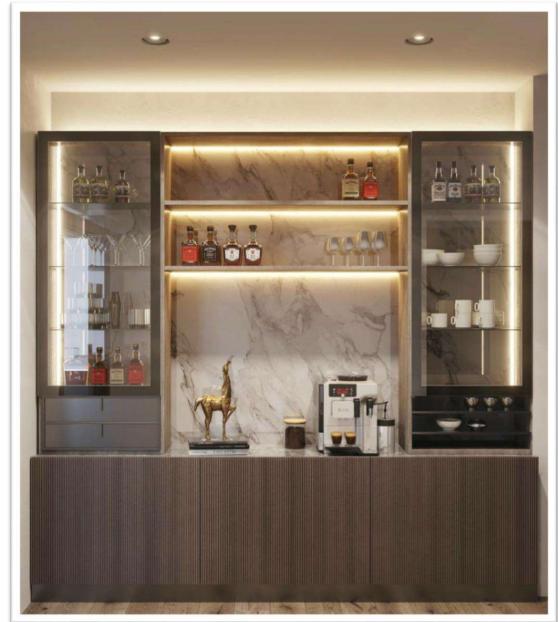

#### Portfolio Gallery –

| o TV Panel             | . 20 |
|------------------------|------|
| o Modular Kitchen      | 22   |
| o Kitchen Accessories  | 36   |
| o False Ceiling        | 41   |
| o Furniture            | 53   |
| o Mini Bar             | 57   |
| o Crockery Unit        | . 59 |
| o Puja Temple Unit     | 63   |
| o Separation Wall Unit | 71   |
| o Wardrobe Unit        | 74   |
| o Office Workstation   | . 85 |
| o Door Furnishing      | . 86 |
| o Main Door Furnishing | . 89 |
|                        |      |