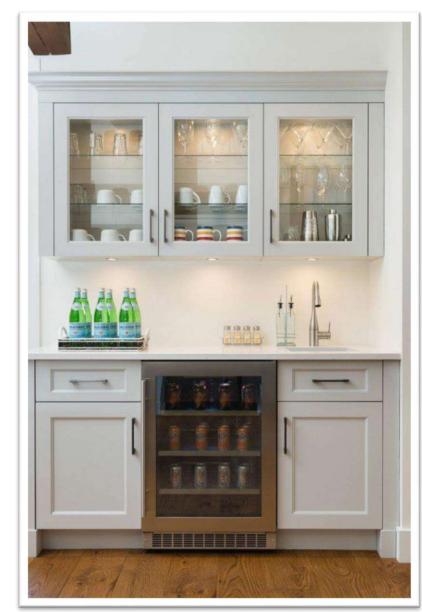

#### Portfolio Gallery –

| o TV Panel             | . 20 |
|------------------------|------|
| o Modular Kitchen      | 22   |
| o Kitchen Accessories  | 36   |
| o False Ceiling        | 41   |
| o Furniture            | 53   |
| o Mini Bar             | 57   |
| o Crockery Unit        | . 59 |
| o Puja Temple Unit     | 63   |
| o Separation Wall Unit | 71   |
| o Wardrobe Unit        | 74   |
| o Office Workstation   | . 85 |
| o Door Furnishing      | . 86 |
| o Main Door Furnishing | . 89 |
|                        |      |