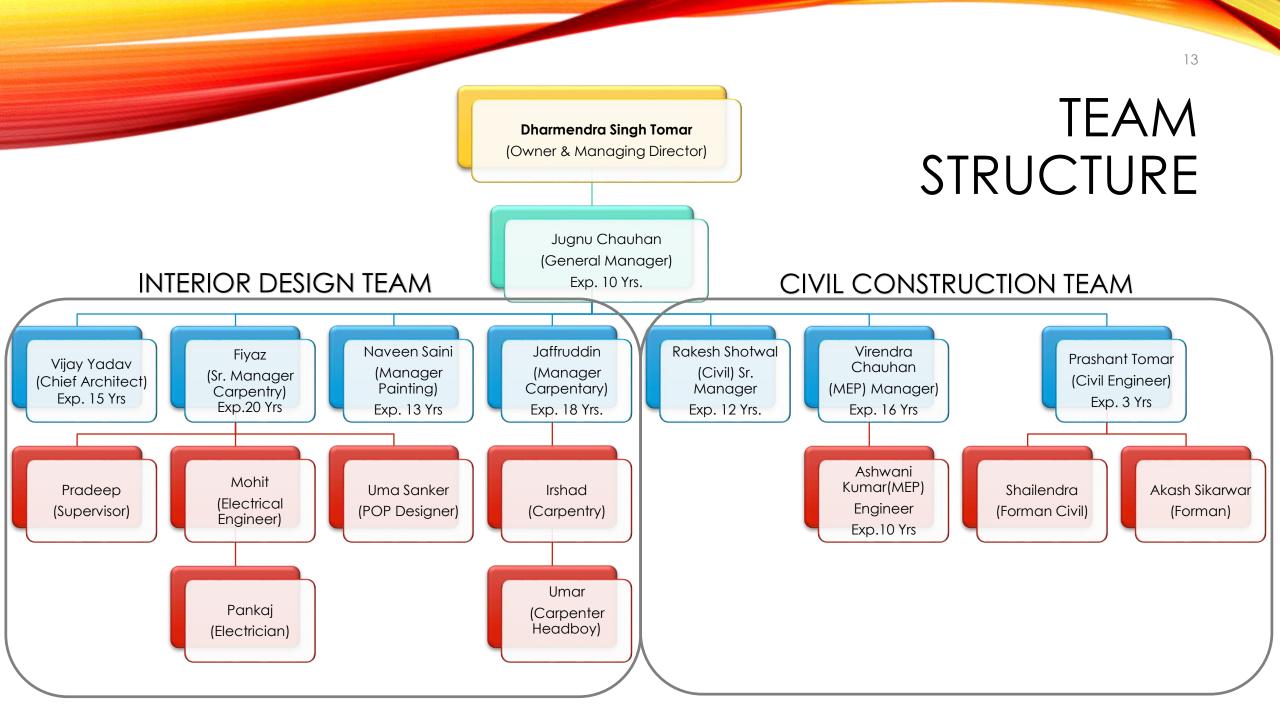

## MEET THE TEAM

#### Mr. Dharmendra Singh Tomar - Owner - Managing Director

Mr. Tomar actively involved in the interior designing and construction fabrication industry for past 14 years. He has completed his diploma from government polytechnic college, Datiya MP and has been instrumental in helping reach Vani Engineering new heights. His success as a leading local contractor is based on commitment to team work and a sincere interest in helping his clients achieving their objectives. He as a Director provides leadership in setting goals, processing the same and extending esteem direction for Vani Projects.

## MEET THE TEAM- CIVIL PROJECT

#### Mr. Rakesh Sotwal - Senior Manager Civil

He has B. Tech in Civil Engineering with experience of more than 12 years in the field of construction. He is having a proven track record in planning, management and execution of multi-dimensional civil engineering project. He is expert in planning, construction and maintenance of work, project management and quality control.