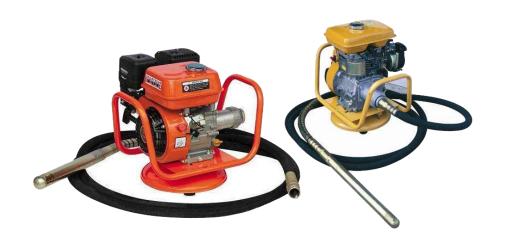

## AVAILABLE RESOURCES

11

| List                                                          | Quantity |
|---------------------------------------------------------------|----------|
| D. G. Set                                                     | 2 Nos    |
| Monkey Lift                                                   | 2 Nos    |
| Vibrator                                                      | 1 Nos    |
| Compressor                                                    | 1 Nos    |
| Breaker Compressor                                            | 1 Nos    |
| Scaffolding                                                   | 1 Nos    |
| Levelling Instrument                                          |          |
| Interior Tools Tapping Machine and Printing & Cutting Machine |          |