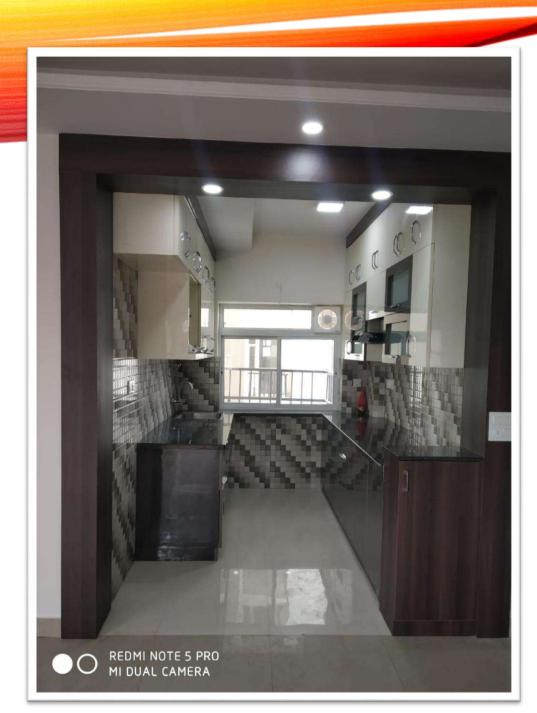

#### Portfolio Gallery –

| o TV Panel             | . 20 |
|------------------------|------|
| o Modular Kitchen      | 22   |
| o Kitchen Accessories  | 36   |
| o False Ceiling        | 41   |
| o Furniture            | 53   |
| o Mini Bar             | 57   |
| o Crockery Unit        | . 59 |
| o Puja Temple Unit     | 63   |
| o Separation Wall Unit | 71   |
| o Wardrobe Unit        | 74   |
| o Office Workstation   | . 85 |
| o Door Furnishing      | . 86 |
| o Main Door Furnishing | . 89 |
|                        |      |