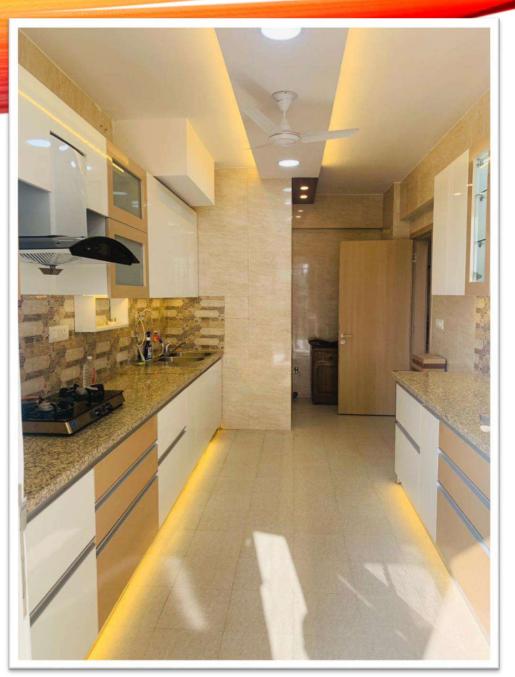

#### Portfolio Gallery –

| o TV Panel             | . 20 |
|------------------------|------|
| o Modular Kitchen      | 22   |
| o Kitchen Accessories  | 36   |
| o False Ceiling        | 41   |
| o Furniture            | 53   |
| o Mini Bar             | 57   |
| o Crockery Unit        | . 59 |
| o Puja Temple Unit     | 63   |
| o Separation Wall Unit | 71   |
| o Wardrobe Unit        | 74   |
| o Office Workstation   | . 85 |
| o Door Furnishing      | . 86 |
| o Main Door Furnishing | . 89 |
|                        |      |