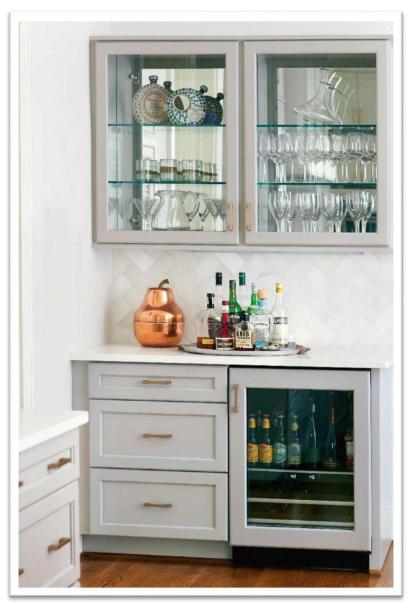

#### Portfolio Gallery –

| o TV Panel             | . 20 |
|------------------------|------|
| o Modular Kitchen      | 22   |
| o Kitchen Accessories  | 36   |
| o False Ceiling        | 41   |
| o Furniture            | 53   |
| o Mini Bar             | 57   |
| o Crockery Unit        | . 59 |
| o Puja Temple Unit     | 63   |
| o Separation Wall Unit | 71   |
| o Wardrobe Unit        | 74   |
| o Office Workstation   | . 85 |
| o Door Furnishing      | . 86 |
| o Main Door Furnishing | . 89 |
|                        |      |