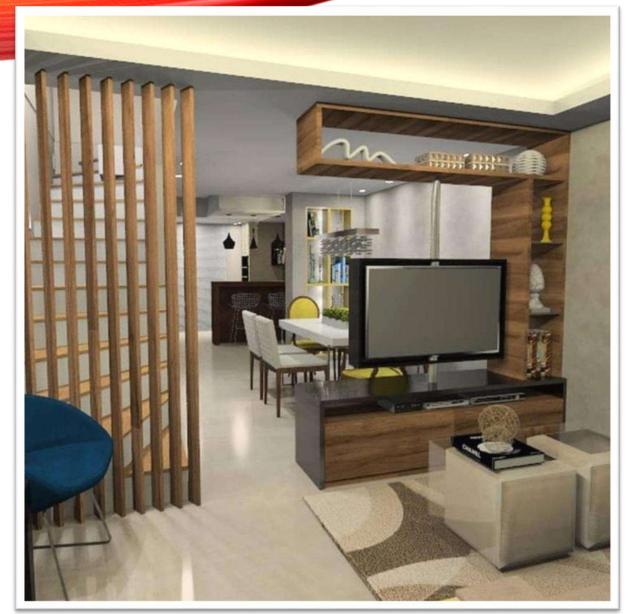

#### Portfolio Gallery –

| o TV Panel             | . 20 |
|------------------------|------|
| o Modular Kitchen      | 22   |
| o Kitchen Accessories  | 36   |
| o False Ceiling        | 41   |
| o Furniture            | 53   |
| o Mini Bar             | 57   |
| o Crockery Unit        | . 59 |
| o Puja Temple Unit     | 63   |
| o Separation Wall Unit | 71   |
| o Wardrobe Unit        | 74   |
| o Office Workstation   | . 85 |
| o Door Furnishing      | . 86 |
| o Main Door Furnishing | . 89 |
|                        |      |