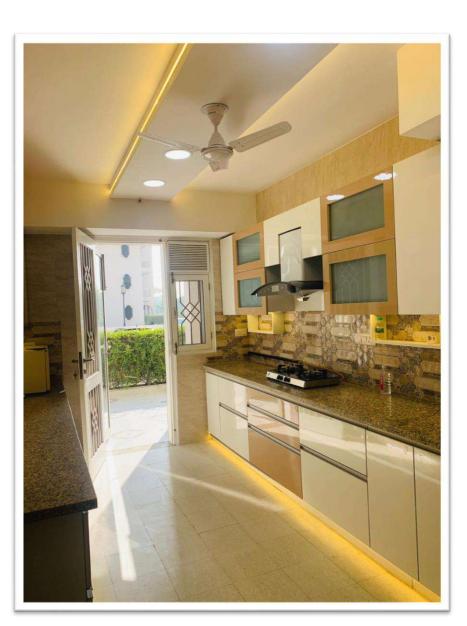

#### Portfolio Gallery –

| o TV Panel             | . 20 |
|------------------------|------|
| o Modular Kitchen      | 22   |
| o Kitchen Accessories  | 36   |
| o False Ceiling        | 41   |
| o Furniture            | 53   |
| o Mini Bar             | 57   |
| o Crockery Unit        | . 59 |
| o Puja Temple Unit     | 63   |
| o Separation Wall Unit | 71   |
| o Wardrobe Unit        | 74   |
| o Office Workstation   | . 85 |
| o Door Furnishing      | . 86 |
| o Main Door Furnishing | . 89 |
|                        |      |