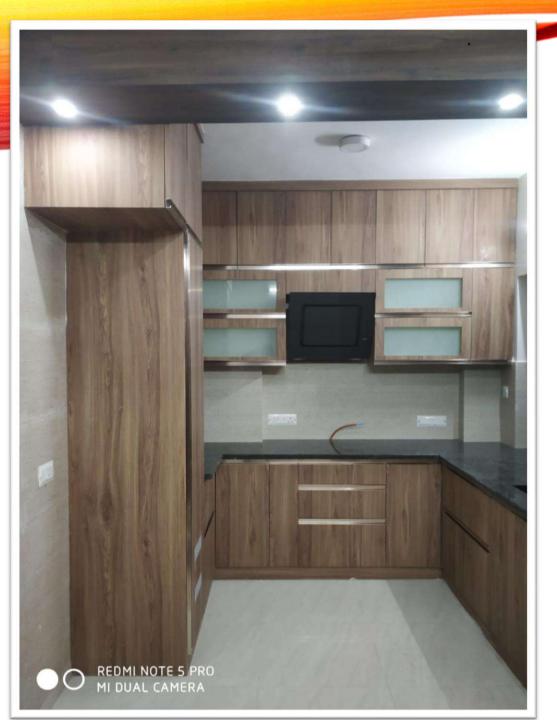

#### Portfolio Gallery –

| o TV Panel             | . 20 |
|------------------------|------|
| o Modular Kitchen      | 22   |
| o Kitchen Accessories  | 36   |
| o False Ceiling        | 41   |
| o Furniture            | 53   |
| o Mini Bar             | 57   |
| o Crockery Unit        | . 59 |
| o Puja Temple Unit     | 63   |
| o Separation Wall Unit | 71   |
| o Wardrobe Unit        | 74   |
| o Office Workstation   | . 85 |
| o Door Furnishing      | . 86 |
| o Main Door Furnishing | . 89 |
|                        |      |