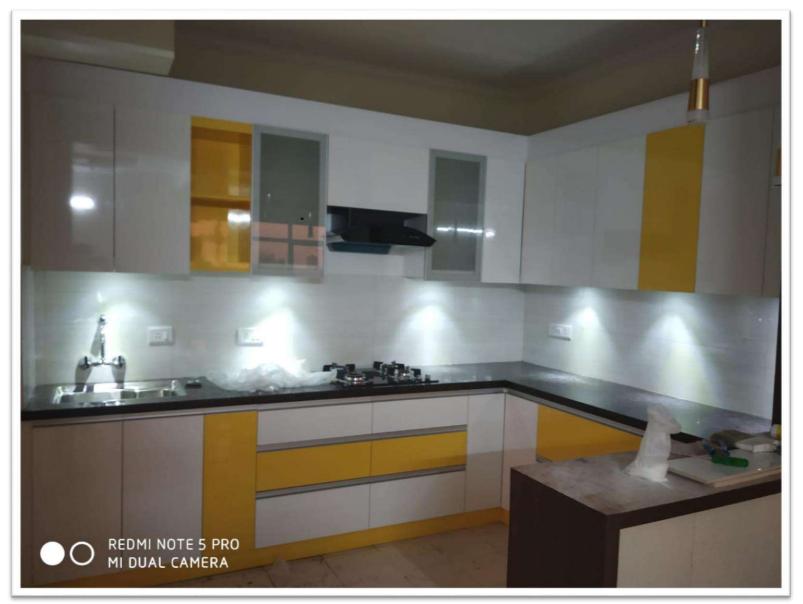

#### Portfolio Gallery –

| o TV Panel             | . 20 |
|------------------------|------|
| o Modular Kitchen      | 22   |
| o Kitchen Accessories  | 36   |
| o False Ceiling        | 41   |
| o Furniture            | 53   |
| o Mini Bar             | 57   |
| o Crockery Unit        | . 59 |
| o Puja Temple Unit     | 63   |
| o Separation Wall Unit | 71   |
| o Wardrobe Unit        | 74   |
| o Office Workstation   | . 85 |
| o Door Furnishing      | . 86 |
| o Main Door Furnishing | . 89 |
|                        |      |

## **OFFERED SERVICES – INTERIOR**

| Modular Kitchen        | Wooden Ceiling          | Office Work            |
|------------------------|-------------------------|------------------------|
| Modular Wardrobe       | Hydraulic Box Bed       | Showroom Work          |
| Crockery Units         | Study Table             | Wooden Flooring        |
| Fancy Mandir           | Fancy TV Panel          | Customized Wallpaper   |
| Fancy Wall Unit        | Venior/Mica Door Design | CCTV/DTH Setup         |
| CnC Design & Partition | False POP Ceiling       | Aluminuim Glass Slider |