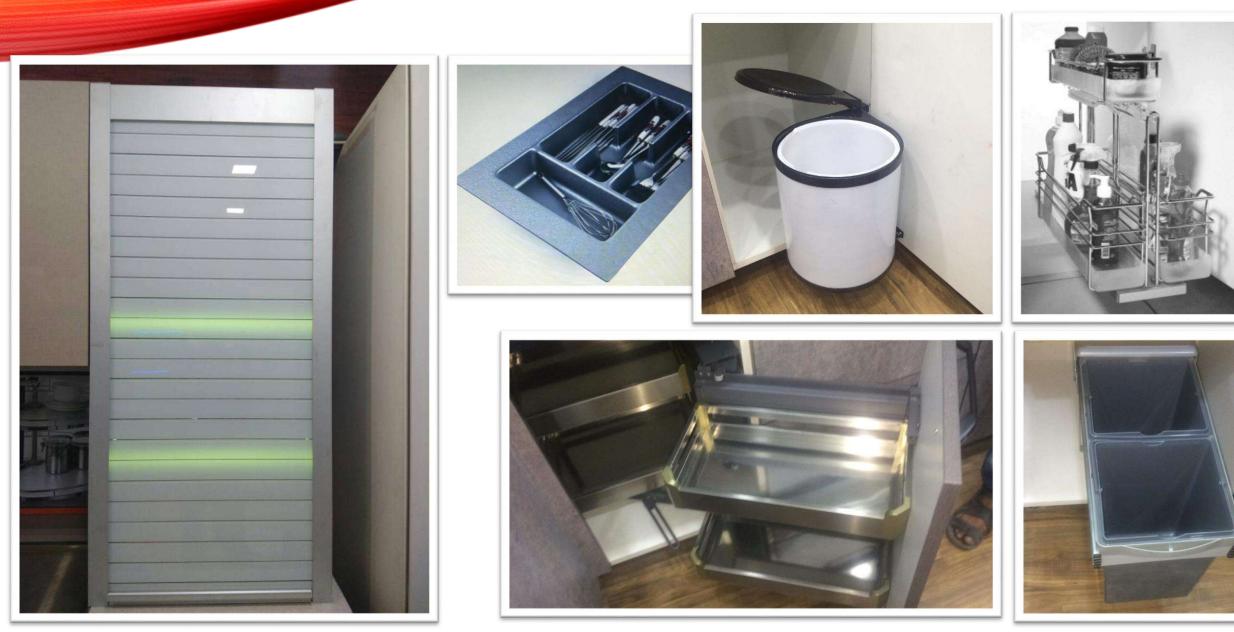

#### Portfolio Gallery –

| o TV Panel             | . 20 |
|------------------------|------|
| o Modular Kitchen      | 22   |
| o Kitchen Accessories  | 36   |
| o False Ceiling        | 41   |
| o Furniture            | 53   |
| o Mini Bar             | 57   |
| o Crockery Unit        | . 59 |
| o Puja Temple Unit     | 63   |
| o Separation Wall Unit | 71   |
| o Wardrobe Unit        | 74   |
| o Office Workstation   | . 85 |
| o Door Furnishing      | . 86 |
| o Main Door Furnishing | . 89 |
|                        |      |