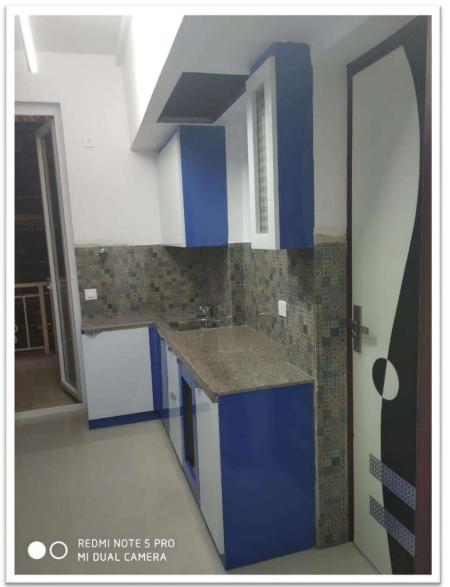

#### Portfolio Gallery –

| o TV Panel             | . 20 |
|------------------------|------|
| o Modular Kitchen      | 22   |
| o Kitchen Accessories  | 36   |
| o False Ceiling        | 41   |
| o Furniture            | 53   |
| o Mini Bar             | 57   |
| o Crockery Unit        | . 59 |
| o Puja Temple Unit     | 63   |
| o Separation Wall Unit | 71   |
| o Wardrobe Unit        | 74   |
| o Office Workstation   | . 85 |
| o Door Furnishing      | . 86 |
| o Main Door Furnishing | . 89 |
|                        |      |