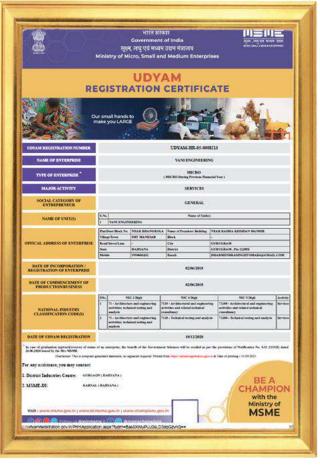

| ently displayed at              | all places of i | business in the | Stak |

#### **UDYAM Registration Certificate**

Registration No. UDYAM-HR-05-0008213



#### E.S.I. Certificate

Code No. 69000682420000699

| 8                                                                       | Sub-Regional Office C-11 Regd. with au<br>EMPLOYEES' STATE INSURANCE CORPORATION<br>Plot No. 47, Sector - 34, Gurgaon (Haryana)-122001                                                                                                                                                                                                                                                                                                                                                                                                                            |
|-------------------------------------------------------------------------|----------------------------------------------